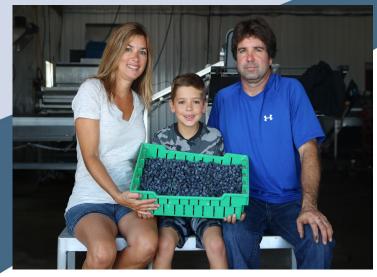

## MEET OUR GROWER Greg Clark Farms

Location: Hammonton, New Jersey

Product: Fresh/Frozen Blueberries

-Fourth Generation Family Farm

-100% Drip Irrigation

-Integrated Pest Management Program

-Organic

Incorporated in the 1890's by the great grandfather of the current owner as Green Mount Farms (Russell P. Clark), where they grew peaches and apples on 40 acres – the farm is now expanded to 175 acres and houses mostly conventional blueberries, as well as organic.

The farm includes drip irrigation to conserve water and monitoring by the Rutgers University Integrated Pest Management Program.

A Farmer-Owned Cooperative since 1940

VISIT JERSEYFRUIT.COM TO SEE ALL OUR LOCAL GROWERS!